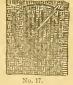

#### IRISH STITCH. No. 17.

This is a "filling in" or "grounding" stitch, and is made with alternate long and short back stitches, the short stitches of one row commencing at the ends of the long ones on the row above. It is generally done with zephyr, which is not too thick, as every perpendicular thread of the canvas is not over-worked—only the spaces between. The engraving will give you the proper idea of the effect and the manner of working. The German stitch is done in precisely the same way as the Irish, except that the stitch crosses the canvas diagonally. By exercising a little judgment and ingenuity, it will be seen that the worsted need only cover the surface. In doing it the regular way, the under side, as well as the upper, is covered with the zephyr, a method which many condenn.